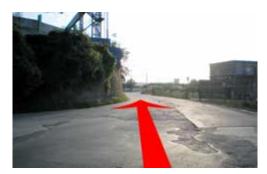

In the industrial aerial, after entering the gate, turn to the left and move straight up to the store house by the arrow signs. (2)

The aerial location and the route within the aerial borders is highlighted blue at the flight map.