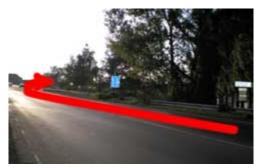

From the second crossroads turn to the right near the OMW petrol station in the direction of Kladno-Dubí.

After passing 400m, if front of Robin-OIL petrol station turn to the left driving to the Konev former steelwork aerial by the sign FS Kladno. (1)