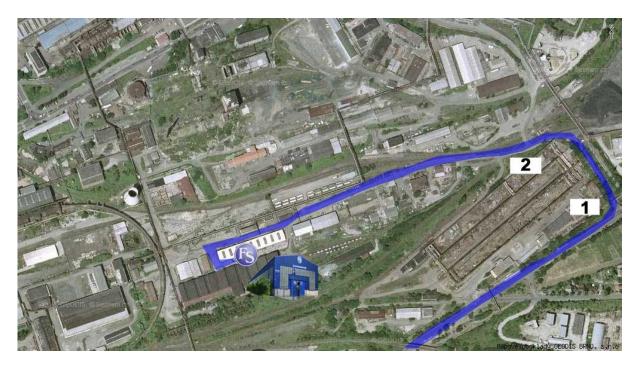

In the industrial aerial, after entering the gate, turn to the left and move straight up to the store house by the arrow signs. (2)

The aerial location and the route within the aerial borders is highlighted blue at the flight map.