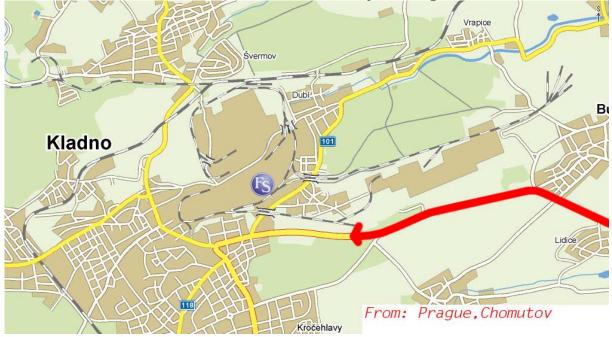

## **Arrival from Prague and Chomutov**

Turn from Chomutov high-road to the side-road in the direction of Kladno, drive from Buštěhrad to Kladno by the sign FS KLADNO.

From the first crossroads keep moving along the main road in the direction of the city center by the sign FS KLADNO.