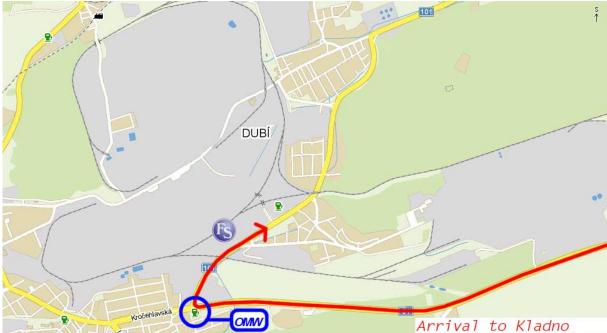

From the second crossroads turn to the right near the OMW petrol station in the direction of Kladno-Dubí.

After passing 400m, if front of Robin-OIL petrol station turn to the left driving to the Konev former steelwork aerial by the sign FS Kladno. (1)