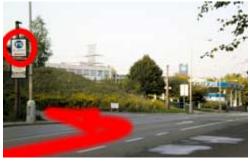

From the second crossroads turn to the right near the OMW petrol station in the direction of Kladno-Dubí.

After passing 400m, if front of Robin-OIL petrol station turn to the left driving to the Konev former steelwork aerial by the sign FS Kladno. (1)