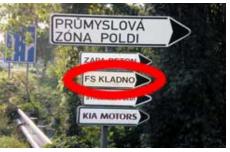

## **Arrival from Prague and Chomutov**

Turn from Chomutov high-road to the side-road in the direction of Kladno, drive from Buštěhrad to Kladno by the sign FS KLADNO.

From the first crossroads keep moving along the main road in the direction of the city center by the sign FS KLADNO.